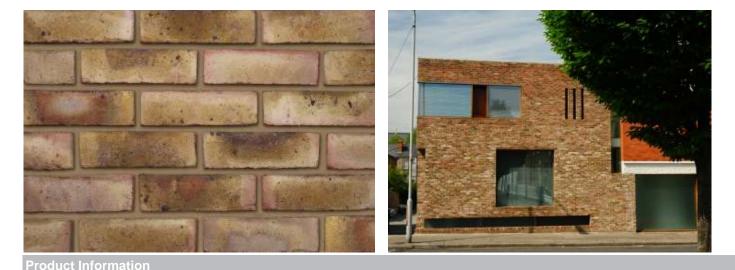

## Cooksbridge Yellow Clamp Stock

| Product Information                                        |                  |
|------------------------------------------------------------|------------------|
| Ibstock Code:                                              | 4512             |
| Туре:                                                      | Stock            |
| Facing Description:                                        | Sandfaced        |
| Dry Brick Weight (kg):                                     | 2.2kg            |
| Pack Quantity:                                             | 370              |
| Packaging (standard):                                      | Banded (plastic) |
| Factory:                                                   | Chailey          |
| Technical Specification (to BS EN 771-1)                   |                  |
| Brick Dimensions (L x W x H mm):                           | 215x102x65       |
| Size Tolerances Mean & Range:                              | T1 R1            |
| Configuration:                                             | Single Frog      |
| Voids (%):                                                 | 5-10             |
| Compressive Strength (N/mm <sup>2</sup> ):                 | 12               |
| Active Soluble Salts:                                      | S2               |
| Water Absorption (% weight):                               | 12               |
| Durability:                                                | F2               |
| Gross Dry Density (Sound Insulation) (Kg/m <sup>3</sup> ): | 1560             |
| Equivalent Thermal Conductivity "K" value 5% Exposed:      | Refer to Ibstock |
| Initial Rate of Absorption (Suction Rate) (Kg/m²/min):     | Refer to Ibstock |
| EAN:                                                       | 5036335035368    |
|                                                            |                  |